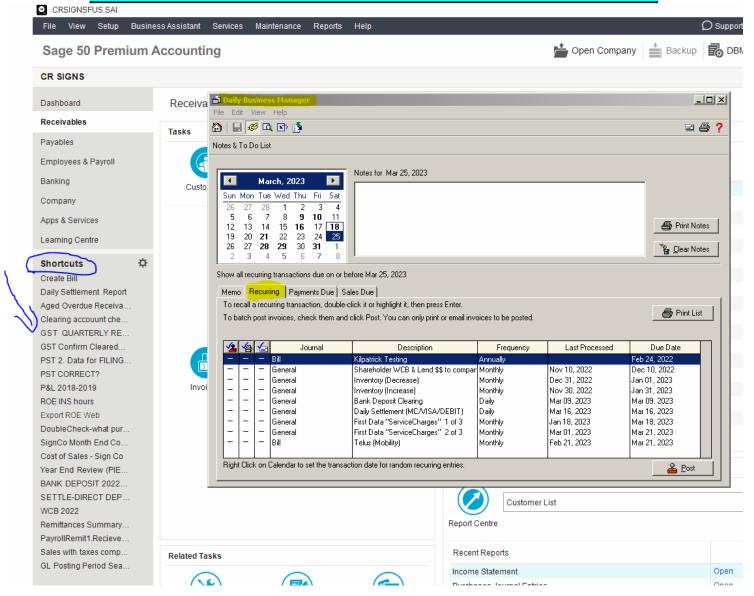

## EASY TO USE SHORT CUTS AND DAILY/MONTHLY LISTS



## OFFICE TASKS EXAMPLE EASY TO FOLLOW LIST OF DEADLINES

| Day/Week | Tasks 2023 Sorted by order of priority                                   | Category   | Date Ready                     | Date Due                | Pay Method |
|----------|--------------------------------------------------------------------------|------------|--------------------------------|-------------------------|------------|
| W 1      | Waste Connections of Canada (2231)                                       | Paayable   | 2nd, 3rd, or 5th               | N/A                     | EFT        |
| W 1-2    | Brian's TD Visa (*****)                                                  | Paayable   | 5th or 6th                     | 26th or 27th            | EFT        |
| W 1-2    | Glen's TD Visa ( S)